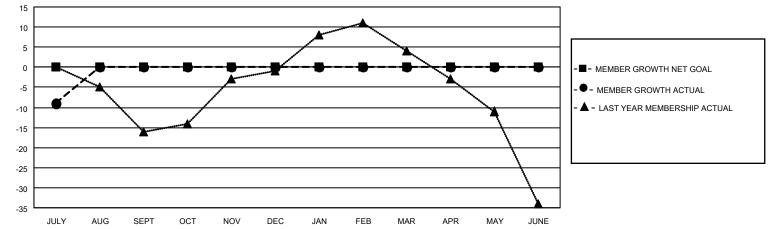

## GAT MONTHLY MEMBERSHIP PROGRESS REPORT

**Multiple District 40** 

LOCATION: NEW MEXICO

Results as of: 7/31/2020

| Clubs                 |               |           |               | Members               |                           |                         |                                                    |  |  |
|-----------------------|---------------|-----------|---------------|-----------------------|---------------------------|-------------------------|----------------------------------------------------|--|--|
| RESULTS FOR 2020-2021 |               |           |               | RESULTS FOR 2020-2021 |                           |                         |                                                    |  |  |
| QUARTER               | NEW CLUB GOAL | NEW CLUBS | DROPPED CLUBS | QUARTER M             | IEMBER GROWTH NET<br>GOAL | MEMBER GROWTH<br>ACTUAL | DROPPED<br>MEMBERS ACTUAL<br>(including transfers) |  |  |
| JULY/AUG/SEPT         | 0             | 0         | 0             | JULY/AUG/SEP          | т 0                       | 3                       | 12                                                 |  |  |
| OCT/NOV/DEC           | 0             | 0         | 0             | OCT/NOV/DEC           | 0                         | 0                       | 0                                                  |  |  |
| JAN/FEB/MAR           | 0             | 0         | 0             | JAN/FEB/MAR           | 0                         | 0                       | 0                                                  |  |  |
| APR/MAY/JUNE          | 0             | 0         | 0             | APR/MAY/JUNE          | 0                         | 0                       | 0                                                  |  |  |